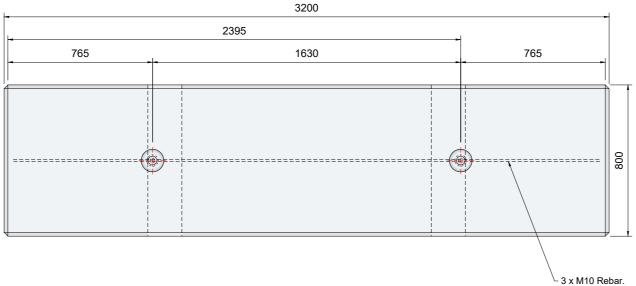

# • Unit Volume / Weight

Unit Ref : LG7XL Volume : 2,022m³

Weight: 4766kg

- Weight is based on 2,357kg/m³
- Lifting system is by means of a 2 x 240mm long spherical pin anchors or fork lift slots as shown.

Pin anchor is rated at 7.5 tonnes with a safety factor of 3.

 All lifting should comply with the Lifting Operation & Lifting Equipment Regulations 1998 (LOLER).

# Lifting Pin Characteristics

Anchor Type: T-075-0240
Anchor Length: 240mm
Anchor Cover: 15mm
dia: 24mm
Foot dia: 60mm
Load Class: 7.5 tonnes