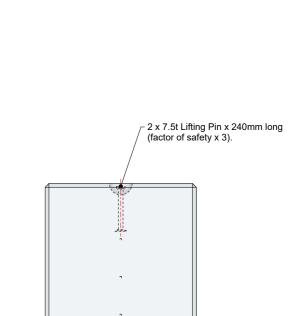

# • Unit Volume / Weight

Unit Ref : LG7XL Volume : 2,022m³

Weight: 4766kg

- Weight is based on 2,357kg/m³
- Lifting system is by means of a 2 x 240mm long spherical pin anchors or fork lift slots as shown.

Pin anchor is rated at 7.5 tonnes with a safety factor of 3.

 All lifting should comply with the Lifting Operation & Lifting Equipment Regulations 1998 (LOLER).

# Lifting Pin Characteristics

Anchor Type: T-075-0240
Anchor Length: 240mm
Anchor Cover: 15mm
dia: 24mm
Foot dia: 60mm
Load Class: 7.5 tonnes