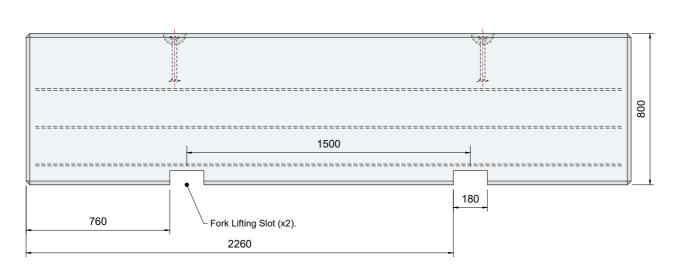

# • Unit Volume / Weight

Unit Ref : LG7XL Volume : 2,022m³

Weight: 4766kg

- Weight is based on 2,357kg/m³
- Lifting system is by means of a 2 x 240mm long spherical pin anchors or fork lift slots as shown.

Pin anchor is rated at 7.5 tonnes with a safety factor of 3.

 All lifting should comply with the Lifting Operation & Lifting Equipment Regulations 1998 (LOLER).